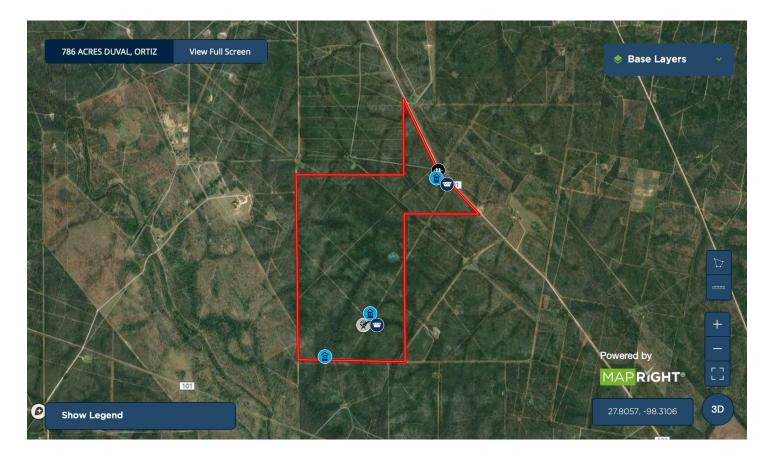

## Call for price 786 +/- acres

6 +/- Miles NW of San Diego, TX 16+/- miles from Alice

Scenic Rolling Hills

Entirely game fenced

Water: 2 X Solar pump 1 X Electrical pump Two main ponds with 3 smaller watering holes