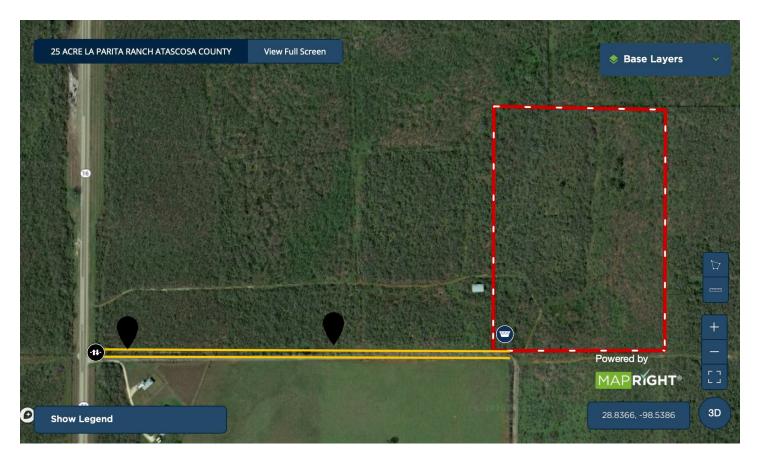

**PROPERTIES** 

La Parita Creek Ranch

Atascosa County

\$ 179,000 25 +/- acres (\$7,160/acre)

Located roughly 5 miles South of Jourdanton off of Highway 16 on La Parita Creek

Features typical south Texas mesquite brush and mature oaks on La Parita Creek