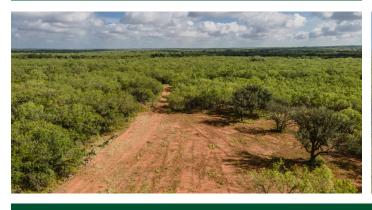

**PROPERTIES** 

La Parita Creek Ranch

Atascosa County

\$ 179,000 25 +/- acres (\$7,160/acre)

Located roughly 5 miles South of Jourdanton off of Highway 16 on La Parita Creek

Features typical south Texas mesquite brush and mature oaks on La Parita Creek

An abundance of wildlife including whitetail deer, hogs, quail, turkey, and dove

Utilities include McCoy water, and electricity nearby

Jourdanton Independent School District

Russ Harlan Agent

210-382-0701 russ@rupleproperties.com