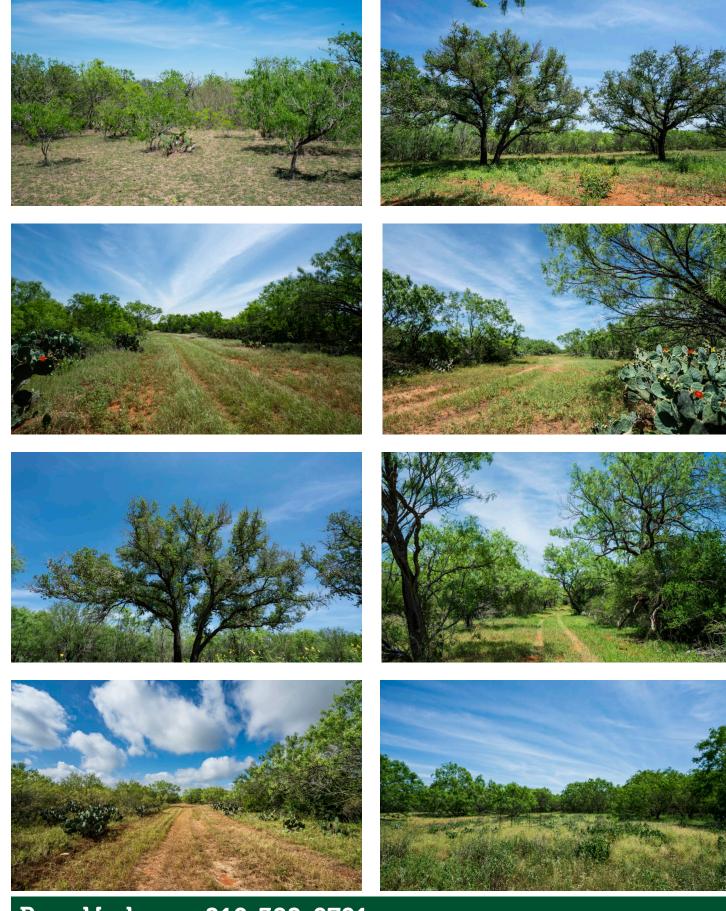

**PROPERTIES** 

La Parita Creek Ranch

Atascosa County

\$ 179,000 25 +/- acres (\$7,160/acre)

Located roughly 5 miles South of Jourdanton off of Highway 16 on La Parita Creek

Features typical south Texas mesquite brush and mature oaks on La Parita Creek

An abundance of wildlife including whitetail deer, hogs, quail, turkey, and dove

Utilities include McCoy water, and electricity nearby

Jourdanton Independent School District

Russ Harlan Agent

210-382-0701 russ@rupleproperties.com