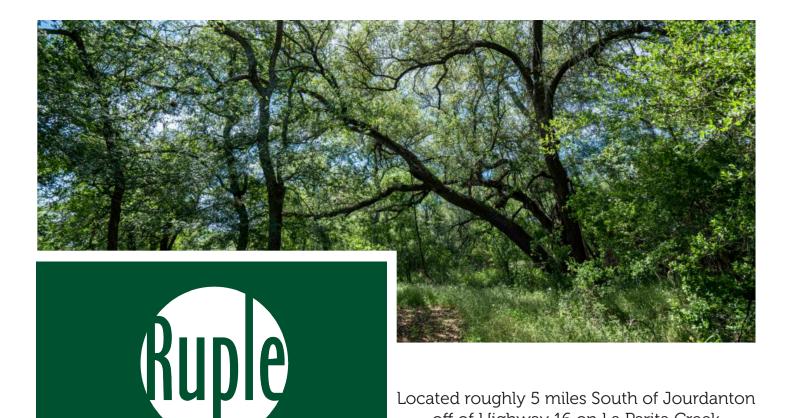

**PROPERTIES** 

La Parita Creek Ranch

Atascosa County

\$ 179,000 25 +/- acres (\$7,160/acre)

Located roughly 5 miles South of Jourdanton off of Highway 16 on La Parita Creek

Features typical south Texas mesquite brush and mature oaks on La Parita Creek

An abundance of wildlife including whitetail deer, hogs, quail, turkey, and dove

Utilities include McCoy water, and electricity nearby

Jourdanton Independent School District

Russ Harlan Agent

210-382-0701 russ@rupleproperties.com