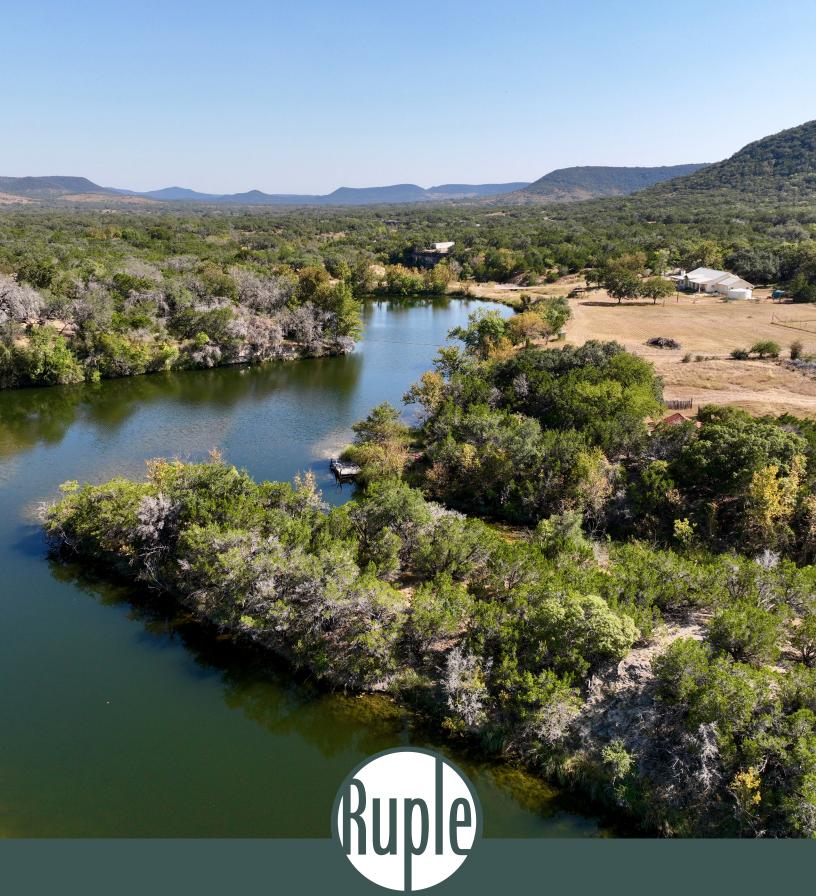

## PROPERTY DESCRIPTION:

Welcome to this exceptional 170-acre ranch, a rare blend of modern comfort, natural beauty, and unique water features. Nestled in the heart of the Hill Country, this property offers privacy, tranquility, and recreational opportunities. With multiple build sites, impressive infrastructure, and stunning views, it's a ranch that caters to both relaxation and adventure.

#### LAND & WATER

The ranch features over 2,750 feet of frontage along both sides of Hondo Creek, with two newly constructed concrete spillways, including a drive-across spillway. These private water features create a serene setting in front of the Pavilion House, and the creek flows year-round, even during the Hill Country's driest periods.

The ranch also boasts a 6.5-acre lower lake, which has never run dry, further enhancing the property's allure. One reliable domestic water well provide consistent water to the homes.