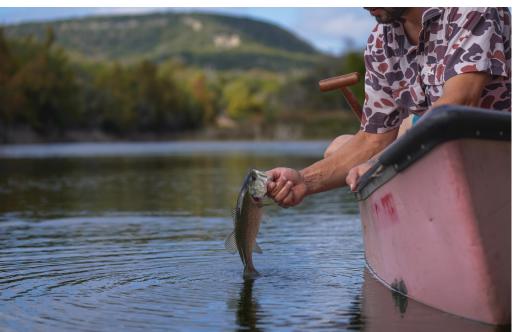

#### LAND & WATER

The ranch features over 2,750 feet of frontage along both sides of Hondo Creek, with two newly constructed concrete spillways, including a drive-across spillway. These private water features create a serene setting in front of the Pavilion House, and the creek flows year-round, even during the Hill Country's driest periods.

The ranch also boasts a 6.5-acre lower lake, which has never run dry, further enhancing the property's allure. One reliable domestic water well provide consistent water to the homes.

#### WILDLIFE

Wildlife is abundant, making this property a paradise for outdoor enthusiasts. The land is home to native whitetail deer, along with free-ranging exotic species such as elk, axis, sika, and aoudad. This diverse wildlife population offers excellent opportunities for hunting and wildlife viewing.