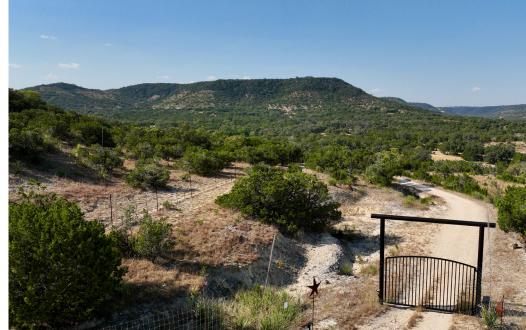

## PROPERTY DESCRIPTION:

Welcome to this exceptional 170-acre ranch, a rare blend of modern comfort, natural beauty, and unique water features. Nestled in the heart of the Hill Country, this property offers privacy, tranquility, and recreational opportunities. With multiple build sites, impressive infrastructure, and stunning views, it's a ranch that caters to both relaxation and adventure.

#### LAND & WATER

The ranch features over 2,750 feet of frontage along both sides of Hondo Creek, with two newly constructed concrete spillways, including a drive-across spillway. These private water features create a serene setting in front of the Pavilion House, and the creek flows year-round, even during the Hill Country's driest periods.