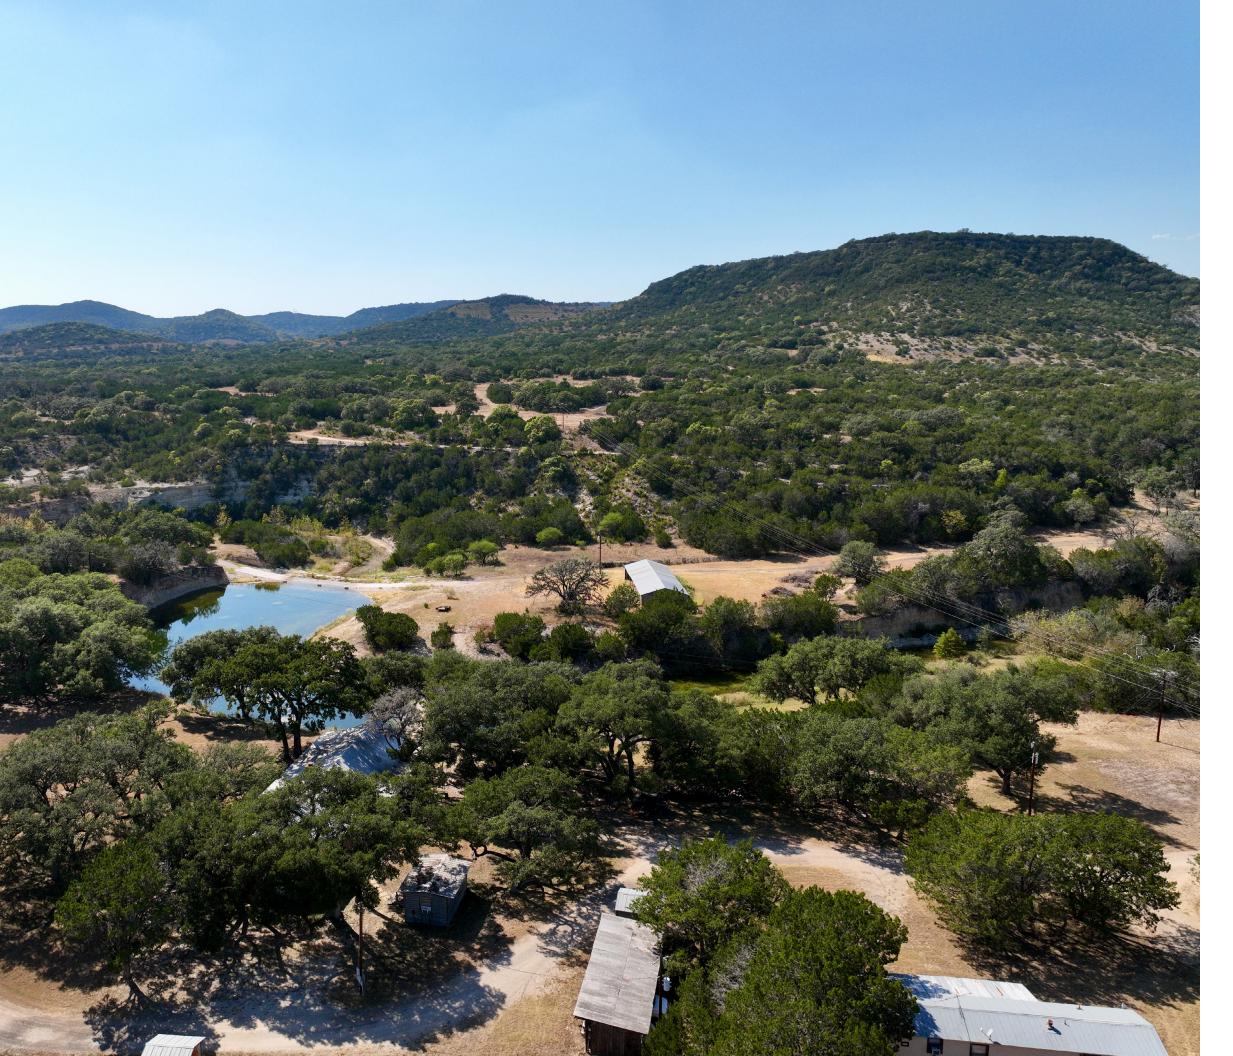

#### LAND & WATER

The ranch features over 2,750 feet of frontage along both sides of Hondo Creek, with two newly constructed concrete spillways, including a drive-across spillway. These private water features create a serene setting in front of the Pavilion House, and the creek flows year-round, even during the Hill Country's driest periods.

The ranch also boasts a 6.5-acre lower lake, which has never run dry, further enhancing the property's allure. One reliable domestic water well provide consistent water to the homes.