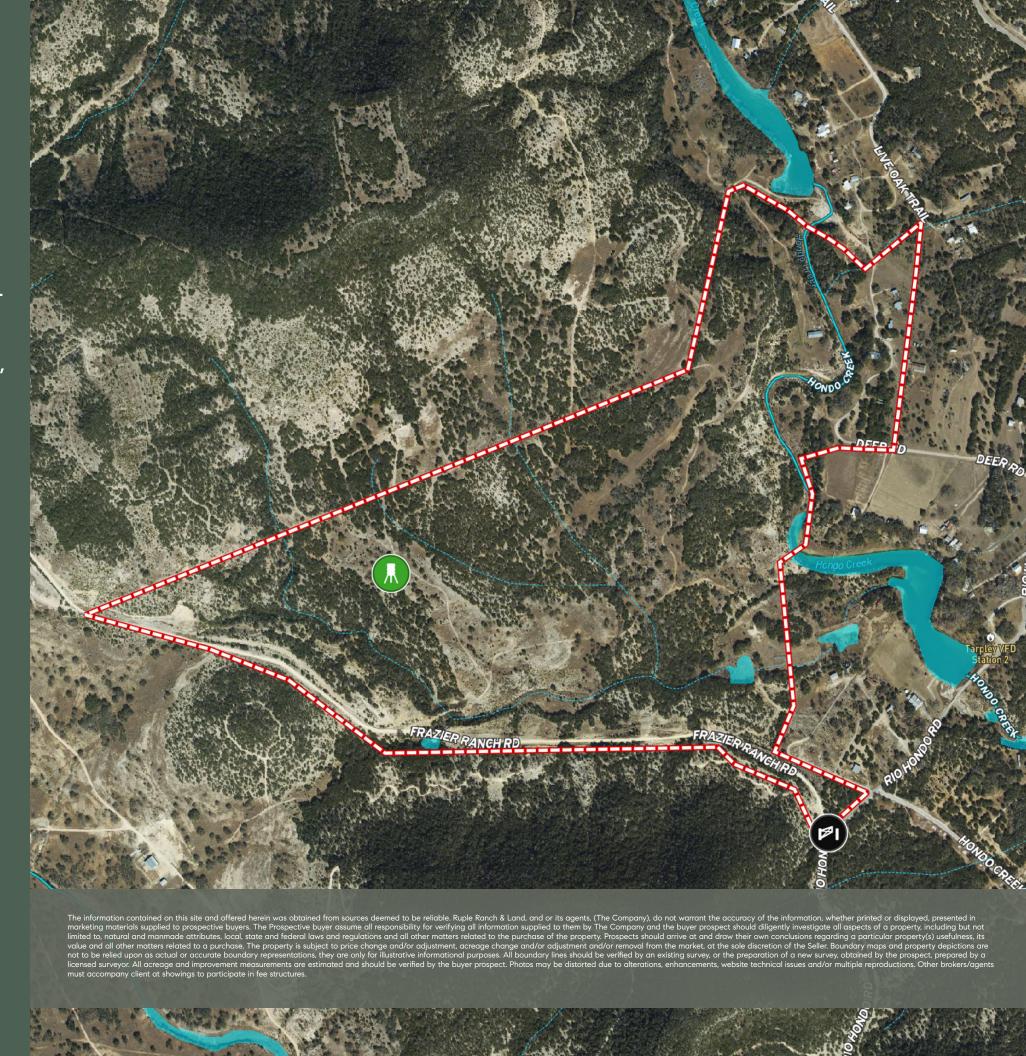

# DAY RIVER RANCH

170± Acres | \$2,900,000 | Bandera County, Texas

#### LAND & WATER

The ranch features over 2,750 feet of frontage along both sides of Hondo Creek, with two newly constructed concrete spillways, including a drive-across spillway. These private water features create a serene setting in front of the Pavilion House, and the creek flows year-round, even during the Hill Country's driest periods.

The ranch also boasts a 6.5-acre lower lake, which has never run dry, further enhancing the property's allure. One reliable domestic water well provide consistent water to the homes.