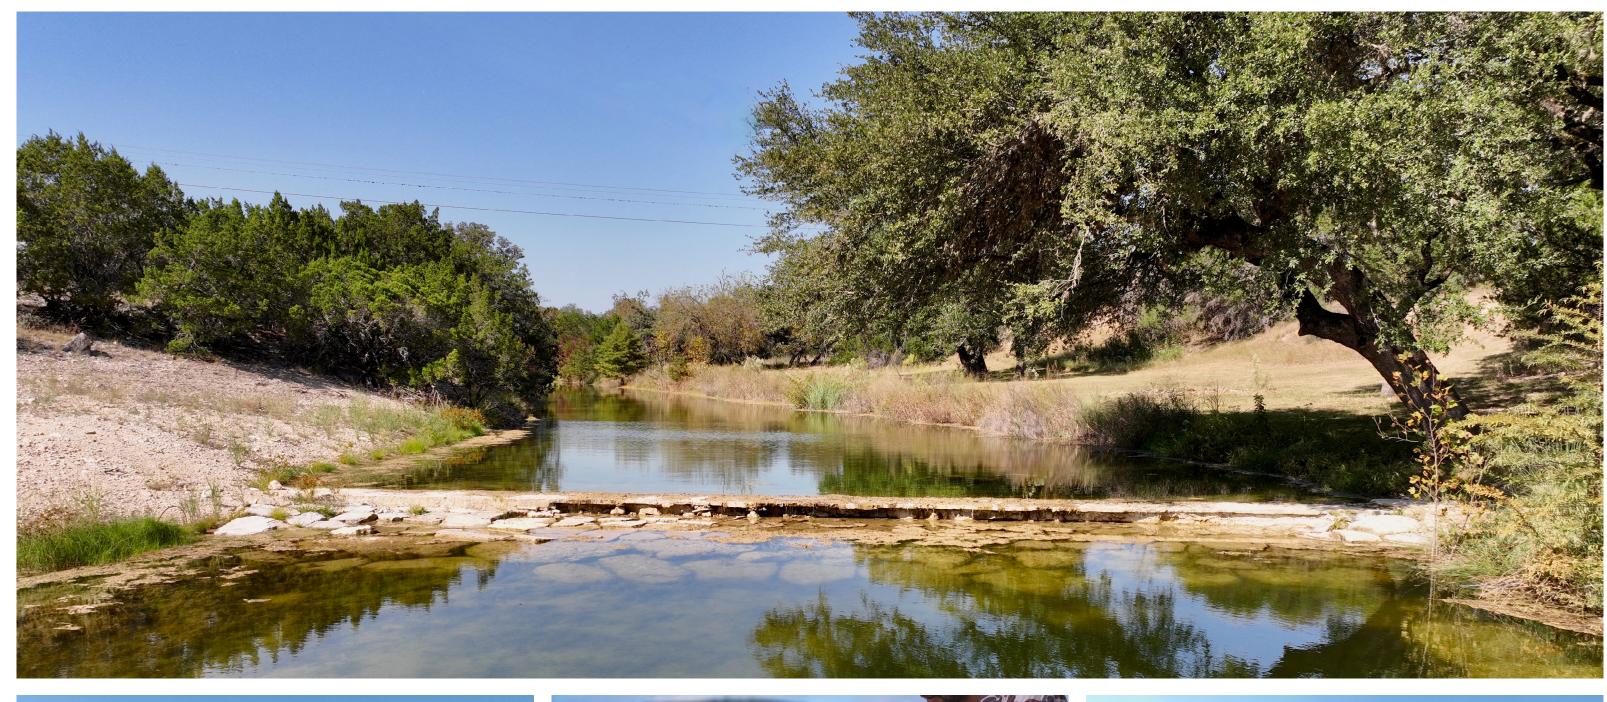

#### LAND & WATER

The ranch features over 2,750 feet of frontage along both sides of Hondo Creek, with two newly constructed concrete spillways, including a drive-across spillway. These private water features create a serene setting in front of the Pavilion House, and the creek flows year-round, even during the Hill Country's driest periods.